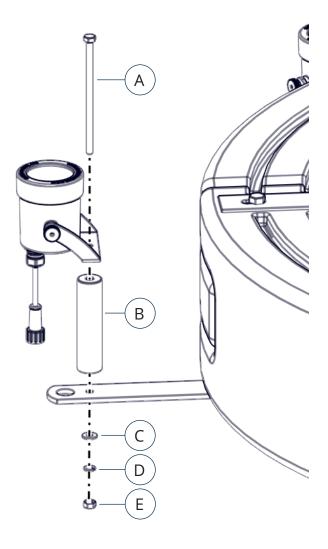

#### **PARTS INCLUDED**

| ID | Description                 | Qty | Part No. |
|----|-----------------------------|-----|----------|
| Α  | 1/4"-20 x 5" hex head screw | 3   | 345046   |
| В  | 4" spacer                   | 3   | 345047   |
| С  | 1/4" flat washer            | 3   | 258476   |
| D  | 1/4" split lock washer      | 3   | 840537   |
| Е  | 1/4"-20 nut                 | 3   | 840536   |

### **INSTALLATION INSTRUCTIONS**

Secure the light fixture to the lower float bracket using the 1/4"-20 x 5" hex screw (A) and 4" spacer (B), 1/4" flat washer (C), 1/4" split lock washer (D), and 1/4"-20 nut (E). 7/16" socket and wrench required. Repeat for all three fixtures and continue with standard installation instructions included with light kit.