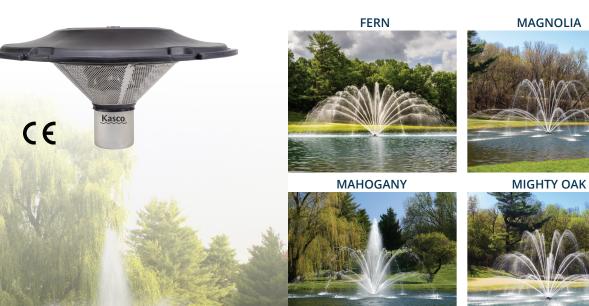

## **EJ SERIES FOUNTAINS**

Kasco EJ Series Fountains are the best value on the market. Designed with function in mind, each package includes twist-and-lock nozzles.

5 Display Patterns

Impressive Heights & Widths

### **PREMIUM NOZZLES**

Kasco Premium Nozzles provide crisp and distinct streams of water for dramatic, attention-demanding displays.

Available for All EJ Series Fountains

Twist-and-lock Installation

Purchased Seperately