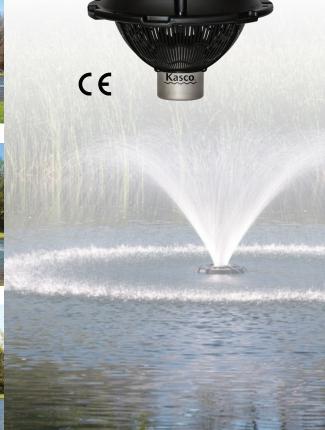

### **EVFX SERIES FOUNTAINS**

Kasco EVFX Series Fountains are efficient, easy to install, and offer an elegant display with superior aeration benefits.

Classic V-shaped Pattern

1-piece Float Makes for Easy Installation

Bottom Screen Helps Prevent Clogging