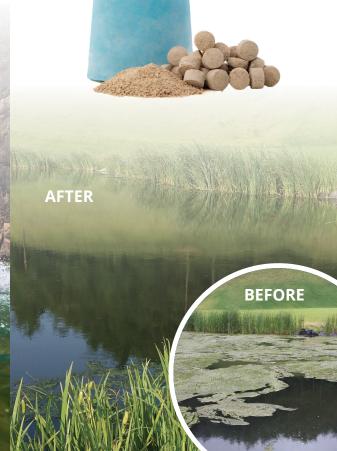

### POND PROBIOTICS

Pond Probiotics are a safe, non-chemical approach to water quality management and produce a healthy, balanced ecosystem.

Available as Quick-Dissolving Powder, Pucks, and Time-releasing Blocks

Safe for People, Pets, and Livestock

Eliminates Waste, Dead Grass, and Foul Odors