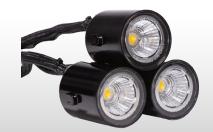

### WATERGLOW LIGHTING

Kasco's Composite LED Light Kits\* provide elegance into the evening hours, illuminating your fountain or surface aerator.

5 Color Options Through Interchangeable Lenses (White, Red, Green, Blue, & Amber)

Snap-on Clips Included in Package

11 Watts and 910 Lumens Per Fixture