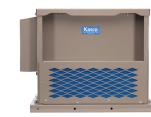

### **SMALL CABINET**

Small cabinet systems supply 1 - 3 diffusers and are ideal for small to mid-size ponds and lakes.

### **MEDIUM CABINET**

Medium cabinet systems supply 4 - 6 diffusers and are ideal for mid-size ponds and lakes.

### LARGE CABINET

Large cabinet systems supply 7 - 12 diffusers and are ideal for large industrial or recreational lakes.