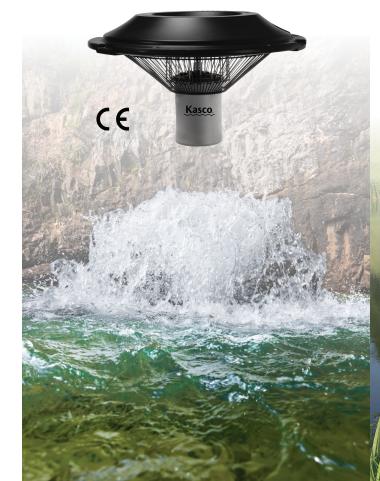

### **SURFACE AERATORS**

Kasco Surface Aerators push high volumes of water into the air, increasing the overall health of your water and keeping it thoroughly mixed.

Lighting Packages Available

Ideal in Depths Less Than 2.4m

For Continuous or Supplemental Use