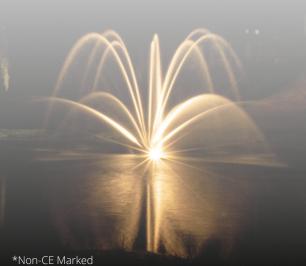

## **EJ SERIES FOUNTAINS**

Kasco EJ Series Fountains are the best value on the market. Designed with function in mind, each package includes twist-and-lock nozzles.

5 Display Patterns

Impressive Heights & Widths

Easily Change Nozzles