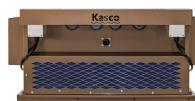

### **ROBUSTAIRE™ DIFFUSED AERATION SYSTEMS**

Kasco RobustAire Systems, with AireGuard Cabinet Technology, restore your water's natural ecosystem by adding mixing and movement.