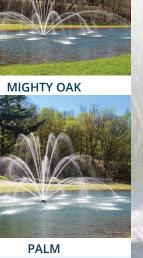

## **EJ SERIES FOUNTAINS**

Kasco EJ Series Fountains are the best value on the market. Designed with function in mind, each package includes twist-and-lock nozzles.

5 Display Patterns

Impressive Heights & Widths

### **PREMIUM NOZZLES**

Kasco Premium Nozzles provide crisp and distinct streams of water for dramatic, attention-demanding displays.

Available for All EJ Series Fountains

Twist-and-lock Installation

Purchased Seperately