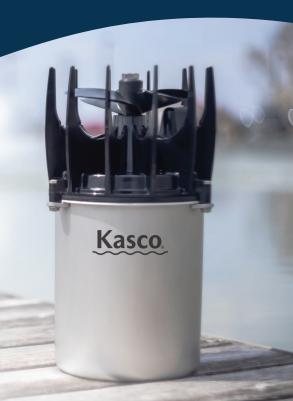

## AquatiClear<sup>™</sup> <sub>by Kasco</sub>,

Quickly remove floating weeds, algae, pollen, leaves and foul odors near docks and shorelines.

See your shoreline more clearly with AquatiClear by Kasco – the only clog-resistant circulator.

Revolutionary crown-like prop guard prevents weeds, algae and other floating debris from clogging.

Uses Clean Current Technology

Crown-like prop guard for clog-resistant operation

Durable stainless steel hardware