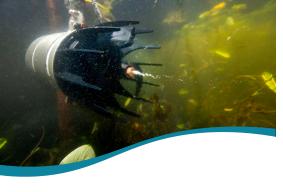

Revolutionary crown-like prop guard prevents weeds, algae and other floating debris from clogging.

Uses Clean Current Technology

Crown-like prop guard for clog-resistant operation

Durable stainless steel hardware