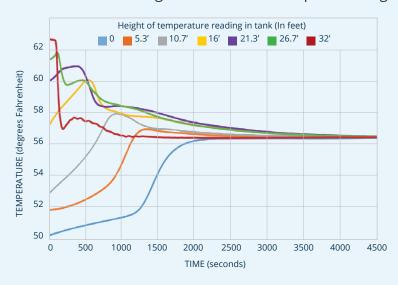

### **MIXING CAPABILITIES**

Computational fluid dynamics (CFD) and test results using a 3/4HP CertiSafe unit to mix a .5-million-gallon tank show complete mixing in under an hour.