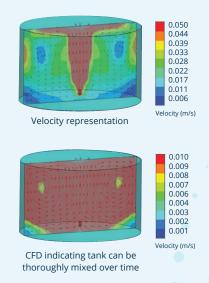

### **MIXING CAPABILITIES**

Computational fluid dynamics (CFD) and test results using a 3/4HP CertiSafe unit to mix a .5-million-gallon tank show complete mixing in under an hour.