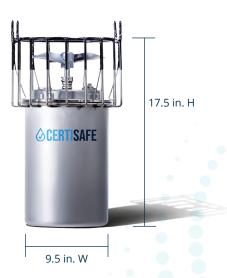

## **CERTISAFE™ SPECIFICATIONS**

| TANK SIZE      | SUPPLY /<br>VOLTAGE | PHASE / HZ | UNIT SIZE (HP) | MIXER MODEL | CABLE LENGTH<br>(FT) | CABLE<br>GAUGE | AMPS | LOCK ROTOR<br>AMPS | THRUST<br>(LBS) |
|----------------|---------------------|------------|----------------|-------------|----------------------|----------------|------|--------------------|-----------------|
| Up to<br>1MG   | 120                 | 1 / 60HZ   | 1/2            | 2400C61     | 50                   | 16             | 5.7  | 12                 | 31              |
|                |                     |            |                |             | 75                   | 14             |      |                    |                 |
|                |                     |            |                |             | 100                  | 14             |      |                    |                 |
|                |                     |            |                |             | 150                  | 12             |      |                    |                 |
|                |                     |            |                |             | 200                  | 12             |      |                    |                 |
| Up to<br>2.5MG | 120                 | 1 / 60HZ   | 3/4            | 3400C61     | 50                   | 16             | 7    | 18                 | 37              |
|                |                     |            |                |             | 75                   | 14             |      |                    |                 |
|                |                     |            |                |             | 100                  | 14             |      |                    |                 |
|                |                     |            |                |             | 150                  | 12             |      |                    |                 |
|                |                     |            |                |             | 200                  | 12             |      |                    |                 |
|                | 208-240             | 1 / 60HZ   | 3/4            | 3400HC61    | 50                   | 14             | 3.5  | 9                  | 37              |
|                |                     |            |                |             | 75                   | 14             |      |                    |                 |
|                |                     |            |                |             | 100                  | 14             |      |                    |                 |
|                |                     |            |                |             | 150                  | 12             |      |                    |                 |
|                |                     |            |                |             | 200                  | 12             |      |                    |                 |
| Up to<br>5MG   | 120                 | 1 / 60HZ   | 1              | 4400C61     | 50                   | 14             | 9.1  | 40                 | 42              |
|                |                     |            |                |             | 75                   | 14             |      |                    |                 |
|                |                     |            |                |             | 100                  | 12             |      |                    |                 |
|                |                     |            |                |             | 150                  | 10             |      |                    |                 |
|                |                     |            |                |             | 200                  | 10             |      |                    |                 |
|                | 208-240             | 1 / 60HZ   | 1              | 4400HC61    | 50                   | 14             | 4.5  | 20                 | 42              |
|                |                     |            |                |             | 75                   | 14             |      |                    |                 |
|                |                     |            |                |             | 100                  | 14             |      |                    |                 |
|                |                     |            |                |             | 150                  | 12             |      |                    |                 |
|                |                     |            |                |             | 200                  | 12             |      |                    |                 |
| 5MG &<br>Over  | 208-240             | 1 / 60HZ   | 2              | 8400C61     | 50                   | 14             | 9    | 40                 | 56              |
|                |                     |            |                |             | 75                   | 14             |      |                    |                 |
|                |                     |            |                |             | 100                  | 12             |      |                    |                 |
|                |                     |            |                |             | 150                  | 12             |      |                    |                 |
|                |                     |            |                |             | 200                  | 12             |      |                    |                 |