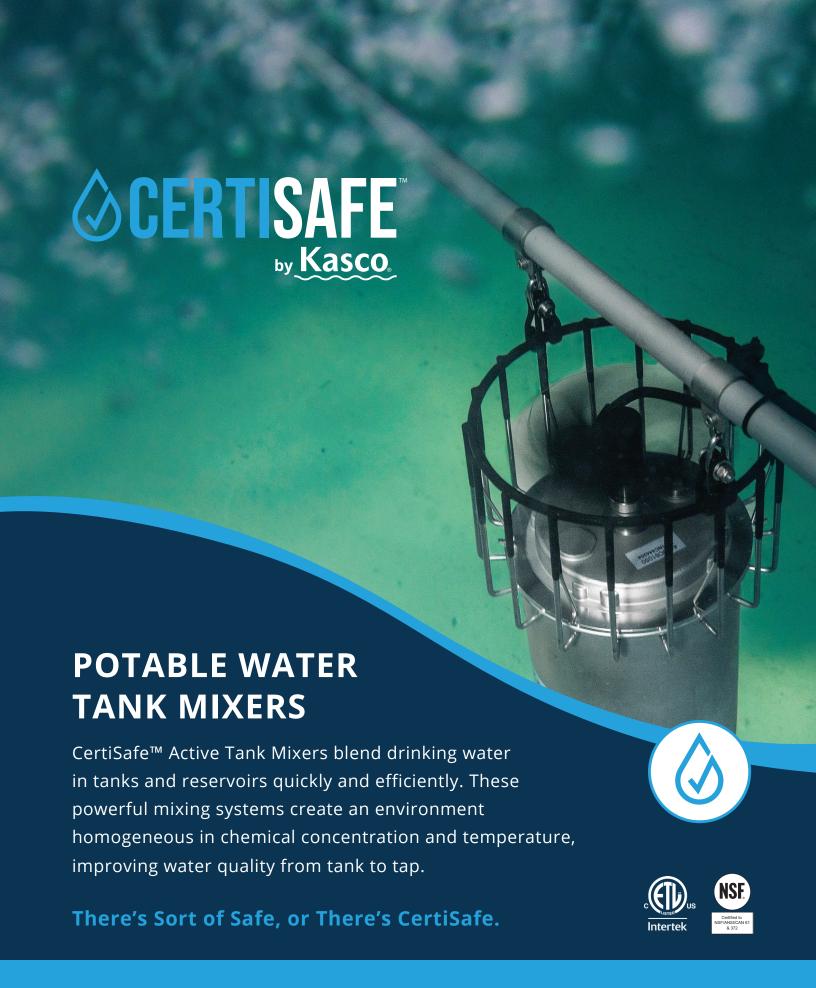

### **CERTISAFE IS THE SOLUTION**

By creating strong, consistent circulation, CertiSafe™ Tank Mixers quickly and evenly move water while eliminating common water quality problems. Available in several HP sizes, multiple mounting orientations, and various control panels, there is a CertiSafe Mixing solution for nearly every size and style of tank. See back page for mounting option and control panel information.

1/2, 3/4, 1, & 2HP Available

120V, 208-240V, & Solar-Powered Options

**3-Year Warranty** *Optional 5-year Extended Warranty* 

ETL Listed to CSA and UL Standards

NSF/ANSI/CAN 61 & 372 Certified

Complete blending in 30 mins - 4 hrs.