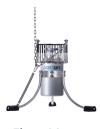

### **MOUNTS**

Several mounting options to fit your tank, tower, or reservoir needs.

Floor Mount

Pipe Mount

Suspended Mount