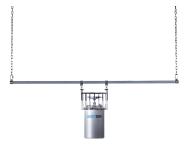

### **MOUNTS**

Several mounting options to fit your tank, tower, or reservoir needs.

Floor Mount

Pipe Mount

Suspended Mount