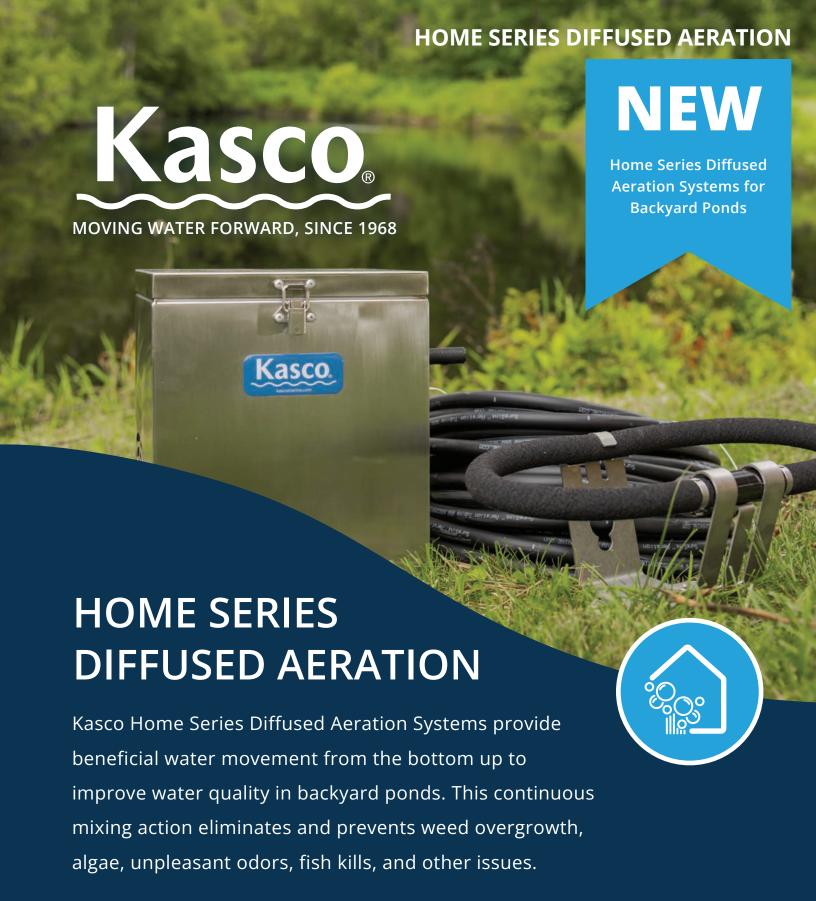

## **HOME SERIES DIFFUSED AERATION**

Kasco Home Series Diffused Aeration is a simple, yet effective, solution to improving and maintaining the health of your backyard pond.

Using a shore-mounted compressor, air is continuously pumped through tubing lines that run to a single-loop diffuser on the pond bottom. The air is then released upward, creating non-stop water movement and mixing, which is vital in eliminating and preventing the most common water quality issues. Systems include compressor cabinet, compressor, diffuser(s), and weighted tubing.

Mount Cabinet on Ground or With Optional Bracket

Single-Loop Diffuser Provides Maximum Water Movement

Quiet Operation Maintains Peaceful Backyard Environment

Ideal for Ponds up to 2 acres and With Less Than 20 ft. of Depth