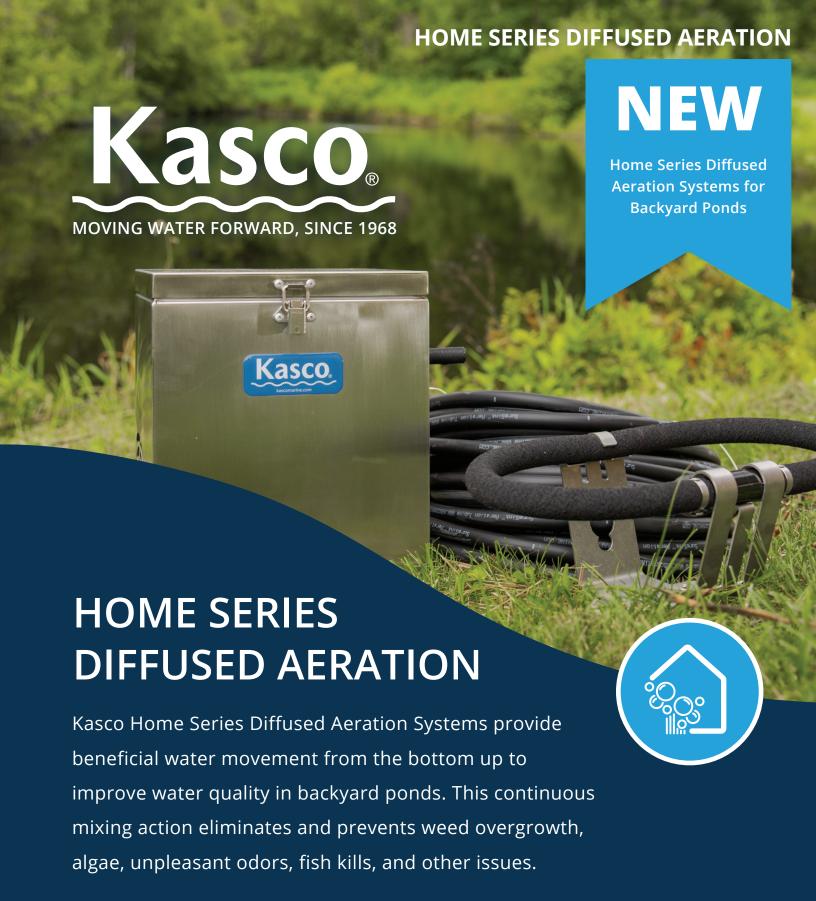

## HOME SERIES DIFFUSED AERATION

Kasco Home Series Diffused Aeration is a simple, yet effective, solution to improving and maintaining the health of your backyard pond.

Using a shore-mounted compressor, air is continuously pumped through tubing lines that run to a single-loop diffuser on the pond bottom. The air is then released upward, creating non-stop water movement and mixing, which is vital in eliminating and preventing the most common water quality issues. Systems include compressor cabinet, compressor, diffuser(s), and weighted tubing.

Mount Cabinet on Ground or With Optional Bracket

Single-Loop Diffuser Provides Maximum Water Movement

Quiet Operation Maintains Peaceful Backyard Environment

Ideal for Ponds up to 2 acres and With Less Than 20 ft. of Depth