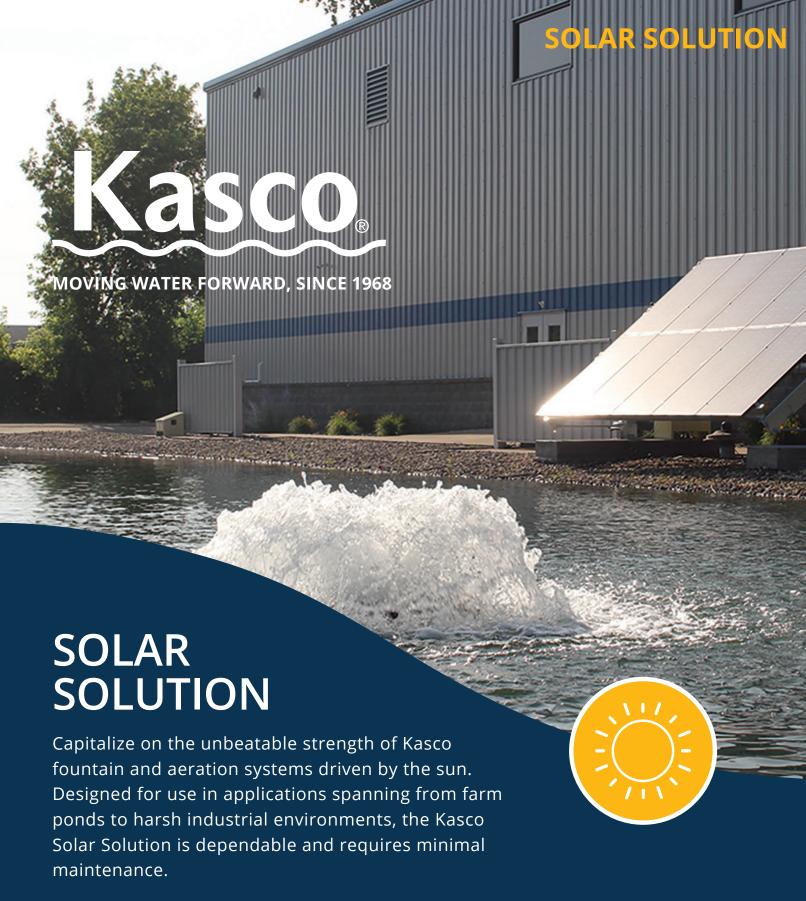

## **SOLAR**

Kasco provides a solar control panel that allows our standard Fountains, Surface Aerators, AquatiClear™ Circulators, and RobustAire™ Diffused Aeration Systems to be powered by the sun.

Controllers are an all-in-one inverter and integrate a Variable Frequency Drive (VFD) to convert DC power to AC power.

## FEATURES & BENEFITS

- PicoCell™ controller only.
  Kasco unit is purchased separately.
- Uses solar energy to maximize operation during daylight.
- Customer sources solar panels, panel racking, ground rod, clamp and copper wire.

Alternative Energy for Operating our Standard Units

In Partial Sun, System Runs at Reduced Speed to Extend Run Time

Outperforms Smaller, Low-voltage Systems

Standard Warranty - Kasco Unit 1-Year Warranty - PicoCell™ Controller

- Solar control panel and Kasco unit are purchased separately
- · Customer must source solar panels and panel racking
- Operates 50hz / 60hz, 1/2-2HP units (2HP units must be 3 phase)
- Kasco units operate at same high performance standards