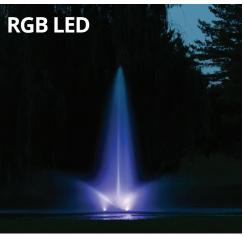

3- and 6-fixture kits in 1-piece composite housings

9 color options, set to music, adjust rhythmic pattern, and change brightness

2-year warranty

Includes fixtures, brackets, snap-on light clips, cord, waterproof disconnect caps, remote control, and RGB control panel.

#### **RGB LED**

- 3-Fixture Kit 1/2, 3/4, & 1HP
- 6-Fixture Kit 2 & 3HP