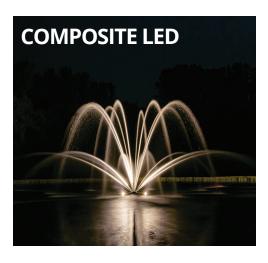

3- and 6-fixture kits in 1-piece composite housings

5 color options (white with red, green, blue, & amber lenses)

2-year warranty

Includes fixtures, brackets, snap-on clips, power cord, waterproof disconnect caps, colored lenses, and lens caps.

### **Composite LED**

- 3-Fixture Kit 1/2, 3/4, & 1HP
- 6-Fixture Kit 2, 3, & 5HP