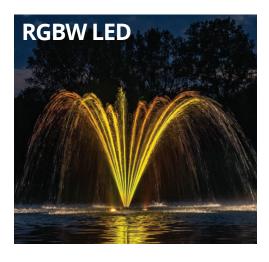

2-, 3-, and 4-fixture kits in stainless steel housings. Wi-Fi or push-button controls.

36 pre-programmed colors & DMX addressable

5-year warranty

UL / CSA Listed

Includes fixtures, brackets, power cord, protective cord sleeve, quick disconnect, and control panel.

#### **RGBW LED**

- 2-Fixture Kit 2HP
- 3-Fixture Kit 2, 3, 5, & 7.5HP
- 4-Fixture Kit 5 & 7.5HP