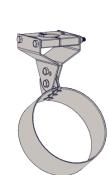

#### INCLUDED

- Upper mount assembly (above water line) with base, pipe bracket, and adjustable lock handle
- Lower mount (underwater) assembly with, adjustable brackets, can strap, and hardware
- Stainless tank penetration for power cord
- Stainless tank penetration hardware to suspend cable support