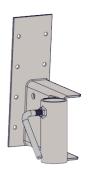

#### INCLUDED

- Upper mount assembly (above water line) with base, pipe bracket, and adjustable lock handle
- Lower mount (underwater) assembly with, adjustable brackets, can strap, and hardware
- Stainless tank penetration for power cord
- Stainless tank penetration hardware to suspend cable support