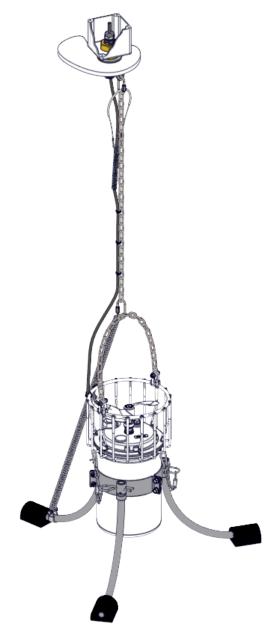

# **CertiSafe™ RM-150 FLOOR MOUNT**

#### **OVERVIEW**

- The RM-150 is a vertical orientation, stationary floor mount.
- Designed for use in ground storage tanks.
- Suitable for use with all CertiSafe™ Tank Mixer models

#### **INCLUDED**

- 3-piece pivoting leg mixer base unit
- 50' 316 stainless steel retrieval chain
- 316 stainless chain lifting bail with spring
- Stainless tank penetration for power cord
- Stainless tank penetration hardware to suspend cable support and retrieval chain
- **EPDM** rubber feet