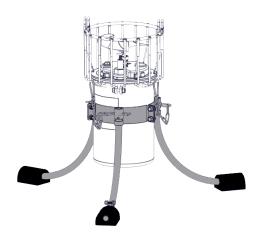

# **CertiSafe™ RM-150 FLOOR MOUNT**

#### **OVERVIEW**

- The RM-150 is a vertical orientation, stationary floor mount.
- Designed for use in ground storage tanks.
- Suitable for use with all CertiSafe™ Tank Mixer models

#### **INCLUDED**

- 3-piece pivoting leg mixer base unit
- 50' 316 stainless steel retrieval chain
- 316 stainless chain lifting bail with spring
- Stainless tank penetration for power cord
- Stainless tank penetration hardware to suspend cable support and retrieval chain
- **EPDM** rubber feet