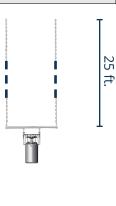

## **REQUIRED**

Electrical service to exterior junction box

|                              | SM-100                                             | SM-100                                                                                                            | SM-50                                            |
|------------------------------|----------------------------------------------------|-------------------------------------------------------------------------------------------------------------------|--------------------------------------------------|
|                              |                                                    | + ASM-100 accessory                                                                                               |                                                  |
| Recommended                  | 2400C61                                            | 2400C61                                                                                                           | 2400C61                                          |
| unit size                    | 3400C61                                            | 3400C61                                                                                                           | 3400C61                                          |
|                              | 4400C61                                            | 4400C61                                                                                                           |                                                  |
| Placement<br>within the tank | Positions the mixer between 25 ft. and 50 ft. deep | Positions the mixer between<br>25 ft. and 50 ft. deep and<br>moves the tank roof anchor<br>points closer together | Positions the mixer at a depth of 25 ft. or less |
| Chain length                 | 2 x 50 ft.                                         | 2 x 50 ft.                                                                                                        | 2 x 25 ft.                                       |
| Stretcher bar(s)             | 1 x 60 in.                                         | 2 x 60 in.                                                                                                        | 1 x 30 in.                                       |