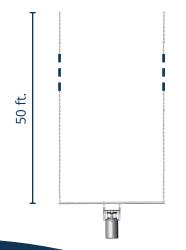

## **REQUIRED**

Electrical service to exterior junction box

|                              | SM-100                                             | SM-100                                                                                                            | SM-50                                            |
|------------------------------|----------------------------------------------------|-------------------------------------------------------------------------------------------------------------------|--------------------------------------------------|
|                              |                                                    | + ASM-100 accessory                                                                                               |                                                  |
| Recommended                  | 2400C61                                            | 2400C61                                                                                                           | 2400C61                                          |
| unit size                    | 3400C61                                            | 3400C61                                                                                                           | 3400C61                                          |
|                              | 4400C61                                            | 4400C61                                                                                                           |                                                  |
| Placement<br>within the tank | Positions the mixer between 25 ft. and 50 ft. deep | Positions the mixer between<br>25 ft. and 50 ft. deep and<br>moves the tank roof anchor<br>points closer together | Positions the mixer at a depth of 25 ft. or less |
| Chain length                 | 2 x 50 ft.                                         | 2 x 50 ft.                                                                                                        | 2 x 25 ft.                                       |
| Stretcher bar(s)             | 1 x 60 in.                                         | 2 x 60 in.                                                                                                        | 1 x 30 in.                                       |