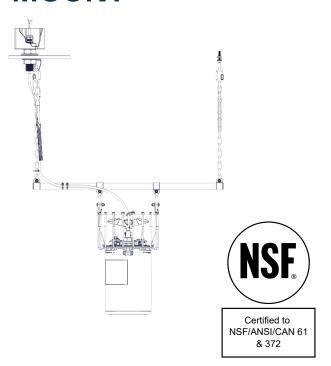

## **CertiSafe™ SUSPENDED MOUNT**

## **OVERVIEW**

- Suspended mounts are vertically oriented and place the mixer at a chosen depth within the water column.
- Designed for elevated or standpipe tanks.
- Easy installation in full or empty tank.

## **INCLUDED**

- Stainless stretcher bar(s) with hardware
- 316 stainless chains
- Stainless tank penetration for power cord
- Stainless tank penetration hardware to suspend cable support and chains

## **REQUIRED**

Electrical service to exterior junction box

|                              | SM-100                                             | SM-100                                                                                                            | SM-50                                            |
|------------------------------|----------------------------------------------------|-------------------------------------------------------------------------------------------------------------------|--------------------------------------------------|
|                              |                                                    | + ASM-100 accessory                                                                                               |                                                  |
| Recommended                  | 2400C61                                            | 2400C61                                                                                                           | 2400C61                                          |
| unit size                    | 3400C61                                            | 3400C61                                                                                                           | 3400C61                                          |
|                              | 4400C61                                            | 4400C61                                                                                                           |                                                  |
| Placement<br>within the tank | Positions the mixer between 25 ft. and 50 ft. deep | Positions the mixer between<br>25 ft. and 50 ft. deep and<br>moves the tank roof anchor<br>points closer together | Positions the mixer at a depth of 25 ft. or less |
| Chain length                 | 2 x 50 ft.                                         | 2 x 50 ft.                                                                                                        | 2 x 25 ft.                                       |
| Stretcher bar(s)             | 1 x 60 in.                                         | 2 x 60 in.                                                                                                        | 1 x 30 in.                                       |