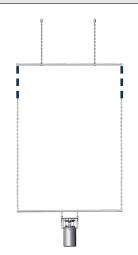

## **REQUIRED**

Electrical service to exterior junction box

|                              | SM-100                                             | SM-100                                                                                                            | SM-50                                            |
|------------------------------|----------------------------------------------------|-------------------------------------------------------------------------------------------------------------------|--------------------------------------------------|
|                              |                                                    | + ASM-100 accessory                                                                                               |                                                  |
| Recommended                  | 2400C61                                            | 2400C61                                                                                                           | 2400C61                                          |
| unit size                    | 3400C61                                            | 3400C61                                                                                                           | 3400C61                                          |
|                              | 4400C61                                            | 4400C61                                                                                                           |                                                  |
| Placement<br>within the tank | Positions the mixer between 25 ft. and 50 ft. deep | Positions the mixer between<br>25 ft. and 50 ft. deep and<br>moves the tank roof anchor<br>points closer together | Positions the mixer at a depth of 25 ft. or less |
| Chain length                 | 2 x 50 ft.                                         | 2 x 50 ft.                                                                                                        | 2 x 25 ft.                                       |
| Stretcher bar(s)             | 1 x 60 in.                                         | 2 x 60 in.                                                                                                        | 1 x 30 in.                                       |