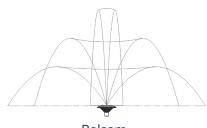

| Linacii |        |       |  |
|---------|--------|-------|--|
| HP      | Height | Width |  |
| 5       | 6.2m   | 12.2m |  |

| Baisam |        |       |  |
|--------|--------|-------|--|
| HP     | Height | Width |  |
| 5      | 4.7m   | 9.4m  |  |