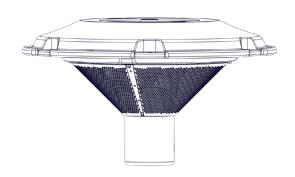

#### **FLOAT**

- UV-resistant polyethylene
- Single-piece float
- Series 300 stainless steel hardware
- Series 300 stainless steel bottom screen
- Three 15m braided mooring ropes

### **FOUNTAIN COMPONENTS**

- Custom thermoplastic impeller
- UV-resistant thermoplastic cone and fountain housing
- Series 300 stainless steel hardware
- Four thermoplastic nozzles (fiver patterns)
- Twist on/off nozzles for easy pattern changes

#### **MOTOR UNIT**

- 5HP, 380V 3-phase
- Class B insulation
- 1450 RPM
- Oil cooled
- Continuous duty rated
- Long-life bearings
- Thermal overload protection
- Fully unitized heavy-duty carbon-ceramic mechanical seal
- Series 300 stainless steel can
- Cast stainless steel motor top
- Sacrificial anode installed on 316 stainless shaft