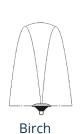

|    | _      |       |
|----|--------|-------|
| HP | Height | Width |
| 5  | 5.8m   | 3m    |

| Sprace |        |       |  |
|--------|--------|-------|--|
| HP     | Height | Width |  |
| 5      | 7.9m   | 2.7m  |  |
|        |        |       |  |