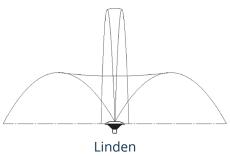

| Linacii |        |       |  |
|---------|--------|-------|--|
| HP      | Height | Width |  |
| 5       | 6.2m   | 12.2m |  |

| Baisam |        |       |  |
|--------|--------|-------|--|
| HP     | Height | Width |  |
| 5      | 4.7m   | 9.4m  |  |