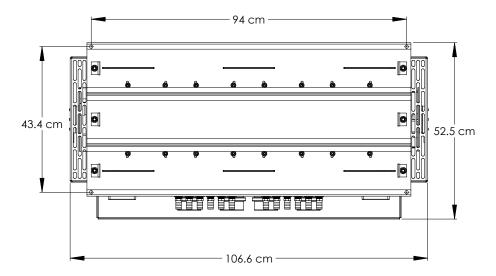

## LARGE CABINET

- Accommodates three or four 1/2HP compressors
- Powder-coated aluminum cabinet
- Ground pad installation recommended
- Cooling air filtered as it's drawn into cabinet
- 106.6cm x 52.5 x 49.8cm
- 3- & 4- compressor cabinet has two power cords with bare wires for hard wiring or attaching plugs