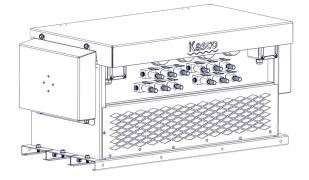

# **ROBUSTAIRE DIFFUSED AERATION** 50Hz LARGE CABINET SYSTEM

## LARGE CABINET

- Accommodates three or four 1/2HP compressors
- Powder-coated aluminum cabinet
- Ground pad installation recommended
- Cooling air filtered as it's drawn into cabinet
- 106.6cm x 52.5 x 49.8cm
- 3- & 4- compressor cabinet has two power cords with bare wires for hard wiring or attaching plugs