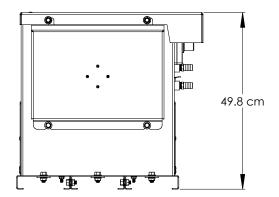

## LARGE CABINET

- Accommodates three or four 1/2HP compressors
- Powder-coated aluminum cabinet
- Ground pad installation recommended
- Cooling air filtered as it's drawn into cabinet
- 106.6cm x 52.5 x 49.8cm
- 3- & 4- compressor cabinet has two power cords with bare wires for hard wiring or attaching plugs