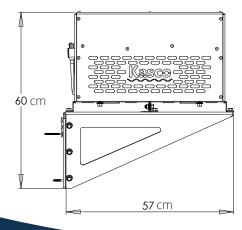

#### **SMALL CABINET**

- Accommodates one 1/4 or 1/2HP compressor
- Powder-coated aluminum cabinet
- Ground pad installation recommended
- Optional Mounting Bracket available
- Cooling air filtered as it's drawn into cabinet
- 57.15cm x 43.18cm x 33.97cm
- 1 compressor cabinet has one power cord with bare wires for hard wiring or attaching a plug

# CABINET DIMENSIONS WITH MOUNTING BRACKET