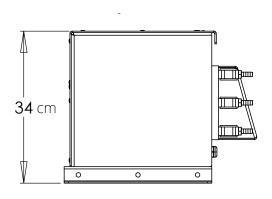

#### **SMALL CABINET**

- Accommodates one 1/4 or 1/2HP compressor
- Powder-coated aluminum cabinet
- Ground pad installation recommended
- Optional Mounting Bracket available
- Cooling air filtered as it's drawn into cabinet
- 57.15cm x 43.18cm x 33.97cm
- 1 compressor cabinet has one power cord with bare wires for hard wiring or attaching a plug

# CABINET DIMENSIONS WITHOUT POST MOUNT