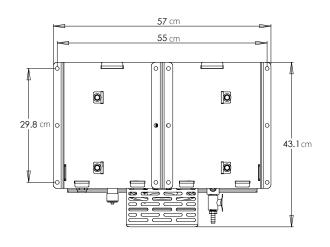

#### **SMALL CABINET**

- Accommodates one 1/4 or 1/2HP compressor
- Powder-coated aluminum cabinet
- Ground pad installation recommended
- Optional Mounting Bracket available
- Cooling air filtered as it's drawn into cabinet
- 57.15cm x 43.18cm x 33.97cm
- 1 compressor cabinet has one power cord with bare wires for hard wiring or attaching a plug

# CABINET DIMENSIONS WITHOUT POST MOUNT