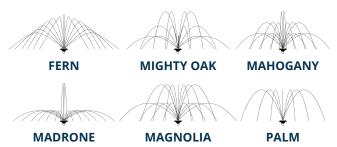

# J SERIES FOUNTAINS

Kasco J Series Fountains are the best value on the market. Designed with function in mind, each package includes twist-and-lock nozzles.

5 Display Patterns

Impressive Heights & Widths