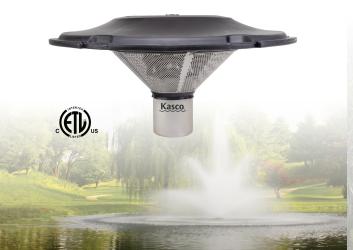

## WATERGLOW LIGHTING

Kasco WaterGlow Lighting dramatically illuminates your fountain or surface aerator during the evening hours.

#### **RGB LED**

Kasco RGB Lighting systems amplify evening water displays with 9 color choices and rhythmic musical capabilities.

#### STAINLESS STEEL LED

Kasco Stainless Steel Lighting systems ensure a radiant display

#### **COMPOSITE LED**

Kasco LED Lighting systems provide classic elegance and include 4 colored lenses to create the perfect illuminated display.

#### **RGBW40 LED**

Kasco RGBW40 Lighting systems operate over Wi-Fi connection or with a push-button controller and offer 36 pre-programmed settings.