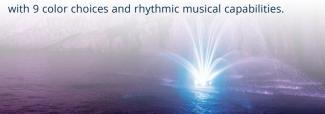

#### **RGB LED**

Kasco RGB Lighting systems amplify evening water displays with 9 color choices and rhythmic musical capabilities.