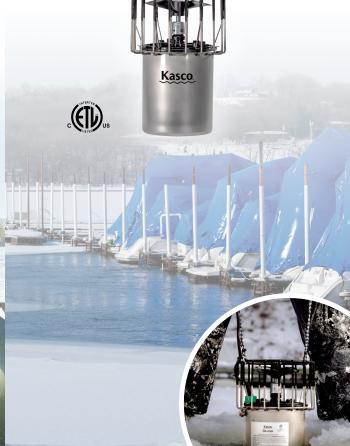

Less Clogging Reduces Maintenance

Kasco De-icers create an opening at the water's surface, keeping boats and docks safe from damaging ice buildup.

1/2, 3/4, & 1HP Available

Prevents Ice Buildup and Improves Aguatic Environment