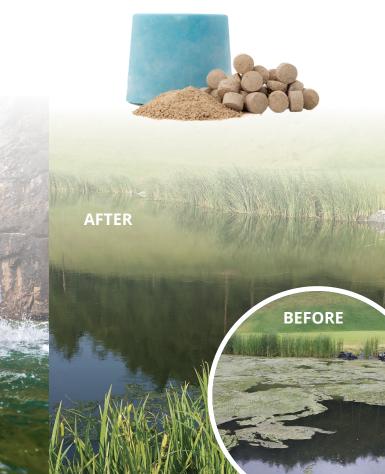

For Continuous or Supplemental Use

Pond Probiotics are a safe, non-chemical approach to water quality management and produce a healthy, balanced ecosystem.

Available as Quick-Dissolving Powder, Pucks, and Time-releasing Blocks

Safe for People, Pets, and Livestock

Eliminates Waste, Dead Grass, and Foul Odors

**AERATION SYSTEMS** 