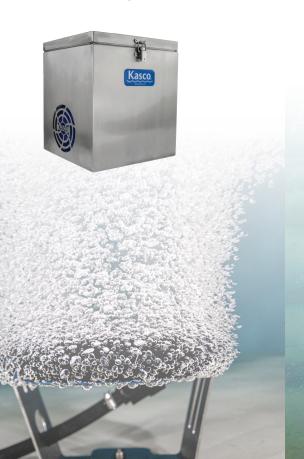

Stainless Steel Components for Durability

Home Series Diffused Aeration Cabinet

**NEW HOME SERIES DIFFUSED** 

Kasco Home Series Diffused Aeration Systems

provide beneficial movement from the bottom

Single-loop Diffuser Provides Efficient

Ideal for Ponds up to 2 Acres and With Less Than 20 ft. of Depth

**ROBUSTAIRE™ DIFFUSED** 

Kasco RobustAire Systems, with AireGuard

Cabinet Technology, restore your water's natural

No Electricity in the Water Makes it Safe

Self-weighted, Dual-loop Diffuser Lands

ecosystem by adding mixing and movement.

1/4 & 1/2HP Available

for Swimming

Upright Every Time

**AERATION SYSTEMS** 

Available in Small, Medium, and Large Cabinet Sizes Pictured: Large Cabinet