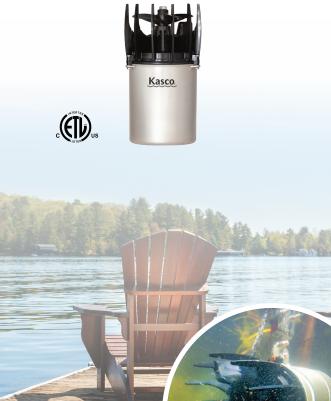

# **AQUATICLEAR** CIRCULATORS

Kasco AquatiClear Circulators are clog-resistant and keep water near docks, canals, and shorelines free of floating debris and foul odors.

1/2, 3/4, & 1HP Available

Crown-like Prop Guard Decreases Clogging

Less Clogging Reduces Maintenance

Kasco De-icers create an opening at the water's surface, keeping boats and docks safe from damaging ice buildup.

1/2, 3/4, & 1HP Available

Prevents Ice Buildup and Improves Aguatic Environment