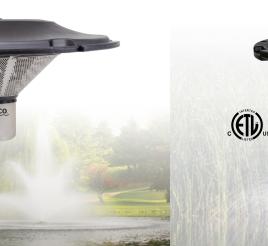

## WATERGLOW LIGHTING

Kasco WaterGlow Lighting dramatically illuminates your fountain or surface aerator during the evening hours.

#### **RGB LED**

Kasco RGB Lighting systems amplify evening water displays with 9 color choices and rhythmic musical capabilities.

#### **STAINLESS STEEL LED**

Kasco Stainless Steel Lighting systems ensure a radiant display long into the evening hours and offer 4 colored lenses.

#### **COMPOSITE LED**

Kasco LED Lighting systems provide classic elegance and include 4 colored lenses to create the perfect illuminated display.

#### **RGBW40 LED**

Kasco RGBW40 Lighting systems operate over Wi-Fi connection or with a push-button controller and offer 36 pre-programmed settings.

\_\_\_\_

**MIGHTY OAK** 

PALM