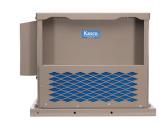

## **NEW HOME SERIES DIFFUSED AERATION SYSTEMS**

Kasco Home Series Diffused Aeration Systems provide beneficial movement from the bottom up to improve water quality in backyard ponds.

Home Series Diffused Aeration Cabinet