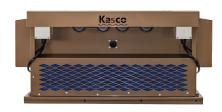

## **NEW HOME SERIES DIFFUSED AERATION SYSTEMS**

Kasco Home Series Diffused Aeration Systems provide beneficial movement from the bottom up to improve water quality in backyard ponds.

Home Series Diffused Aeration Cabinet