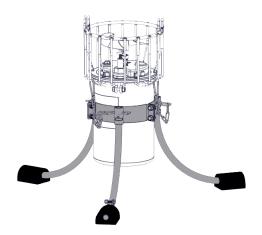

## **CertiSafe™ RM-150 FLOOR MOUNT**

#### **OVERVIEW**

- The RM-150 is a vertical orientation, stationary . floor mount.
- Designed for use in ground storage tanks.
- Suitable for use with all CertiSafe<sup>™</sup> Tank Mixer models

#### **INCLUDED**

- 3-piece pivoting leg mixer base unit •
- 50' 316 stainless steel retrieval chain
- 316 stainless chain lifting bail with spring •
- Stainless tank penetration for power cord
- Stainless tank penetration hardware to suspend cable support and retrieval chain
- EPDM rubber feet