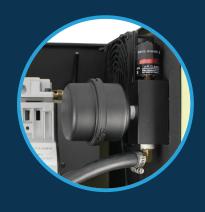

#### **PURPOSEFUL AIRFLOW**

Air is immediately filtered to remove dust and debris. This clean air is then pulled through the compressor allowing it to stay cooler and operate efficiently.

#### **External filtration**

Large filters mounted on the outside of the cabinet ensure clean air and a clean cabinet interior.

#### Innovative airflow

Powerful fans blow clean air through compressors for superior cooling.

#### **Externally mounted indicators**

Gauges (large cabinets), valves, and filter maintenance indicators are externally viewable for easy status checks.