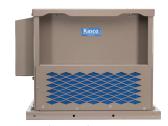

# INSIDE AIREGUARD CABINET TECHNOLOGY

#### **PURPOSEFUL AIRFLOW**

Air is immediately filtered to remove dust and debris. This clean air is then pulled through the compressor allowing it to stay cooler and operate efficiently.

#### Innovative airflow

Powerful fans blow clean air through compressors for superior cooling.