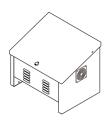

# SYSTEMS WITH AIREGUARD CABINET TECHNOLOGY

Medium cabinet

#### COMPRESSOR CABINET DETAILS

### **NEW** LARGE CABINET WITH AIREGUARD CABINET TECHNOLOGY

Kasco's largest cabinet option can accommodate 3 - 4 compressors and supplies air to 7 - 12 diffuser assemblies. Mount on shore, away from areas that may flood.

### **NEW** MEDIUM CABINET WITH AIREGUARD CABINET TECHNOLOGY

Kasco's new medium cabinet option accommodates 2 compressors and supplies air to 4 - 6 diffuser assemblies. Mount on shore, away from areas that may flood.