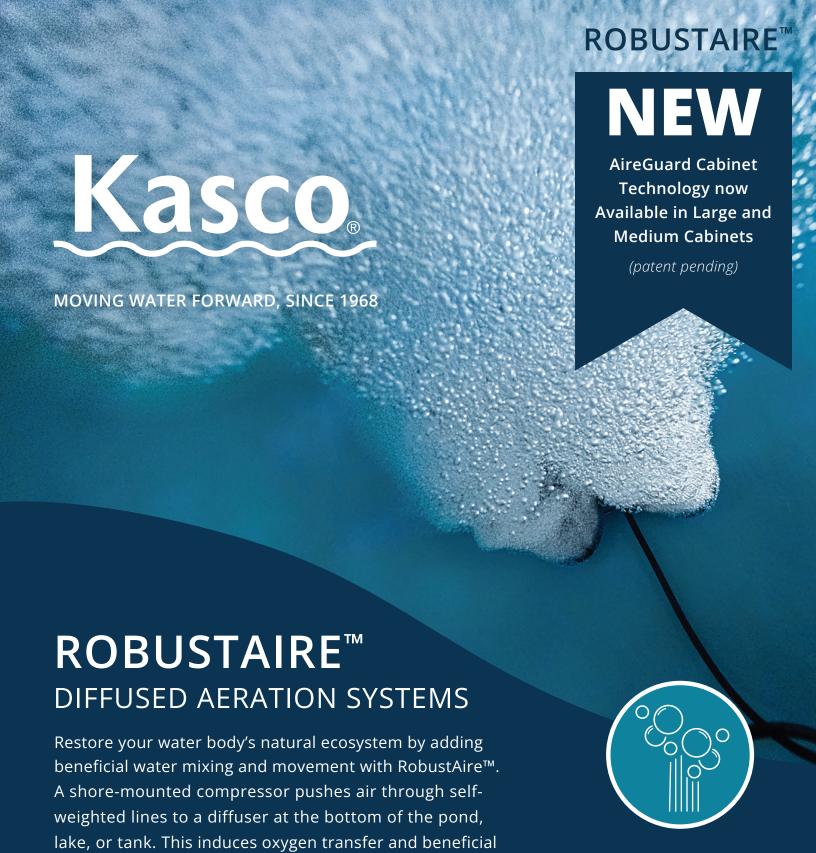

### **NEW** LARGE CABINET WITH AIREGUARD CABINET TECHNOLOGY

Kasco's largest cabinet option can accommodate 3 - 4 compressors and supplies air to 7 - 12 diffuser assemblies. Mount on shore, away from areas that may flood.

#### **Externally mounted indicators**

Gauges (large cabinets), valves, and filter maintenance indicators are externally viewable for easy status checks.