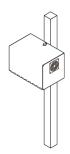

#### COMPRESSOR CABINET DETAILS

#### **POST MOUNT CABINET**

Accommodates 1 compressor and supplies air to 1 - 3 diffuser assemblies. Attach cabinet to post or vertical wall with included hardware.