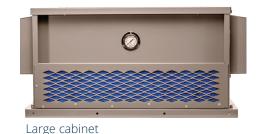

# SYSTEMS WITH AIREGUARD CABINET TECHNOLOGY

Medium cabinet

### **NEW** MEDIUM CABINET WITH AIREGUARD CABINET TECHNOLOGY

Kasco's new medium cabinet option accommodates 2 compressors and supplies air to 4 - 6 diffuser assemblies. Mount on shore, away from areas that may flood.