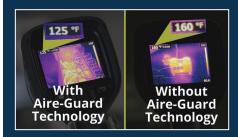

#### SUPERIOR COOLING

The compressor on the left is using AireGuard Cabinet Technology and is almost 40° cooler than the compressor on the right.