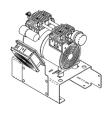

# INSIDE AIREGUARD CABINET TECHNOLOGY

#### **PURPOSEFUL AIRFLOW**

Air is immediately filtered to remove dust and debris. This clean air is then pulled through the compressor allowing it to stay cooler and operate efficiently.

#### SUPERIOR COOLING

The compressor on the left is using AireGuard Cabinet Technology and is almost 40° cooler than the compressor on the right.

#### Innovative airflow

Powerful fans blow clean air through compressors for superior cooling.